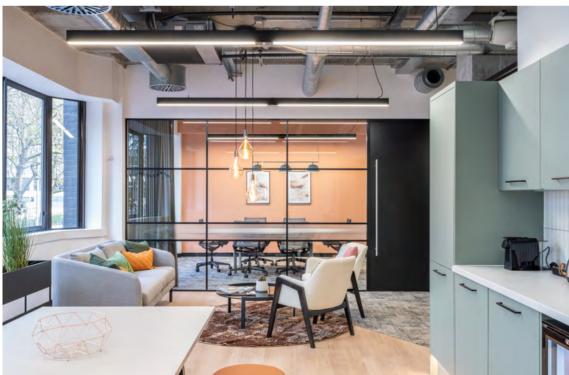

### TW12VE has undergone a striking and innovative transformation.

Set over five floors, the building offers adaptable open plan offices, from 2,895 - 5,790 sq ft, blending contemporary workspace with an exceptional specification that is an inspiring and enjoyable place to work for any modern and dynamic business.

### "THE SUPREME ACCOMPLISHMENT IS TO BLUR THE LINES BETWEEN WORK AND PLAY."

ARNOLD J TOYNBEE

FITTED FIRST FLOOR

TYPICAL UPPER FLOOR

GROUND