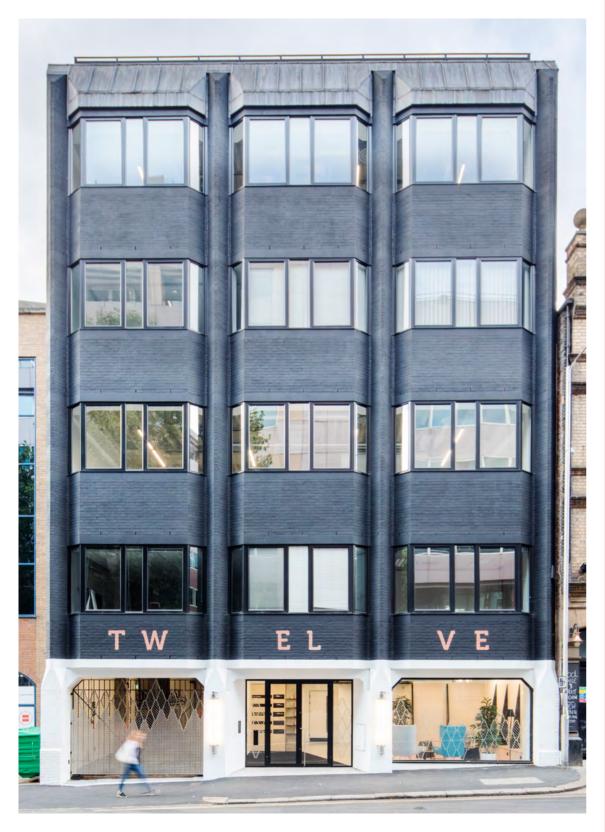

# TW12VE FORBURY ROAD, READING

# TW12VE FORBURY ROAD

### TW12VE has undergone a striking and innovative transformation.

Set over five floors, the building offers adaptable open plan offices, from 2,895 - 5,790 sq ft, blending contemporary workspace with an exceptional specification that is an inspiring and enjoyable place to work for any modern and dynamic business.

Situated less than 150m from Reading Station and located at the gateway to Reading town centre, TW12VE offers exceptional transport connections as well as benefitting from an unrivalled array of town centre amenities.