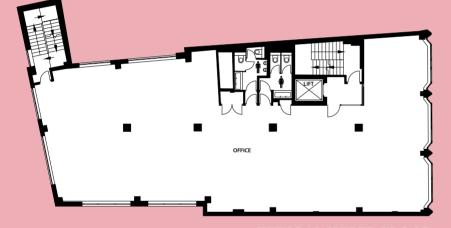

### "THE SUPREME ACCOMPLISHMENT IS TO BLUR THE LINES BETWEEN WORK AND PLAY."

ARNOLD J TOYNBEE

FITTED FIRST FLOOR

TYPICAL UPPER FLOOR

GROUND

# TW12VE AVAILABILITY

| Fifth  | Racehorse Owners Association |          |
|--------|------------------------------|----------|
| Fourth | NVM Private Equity           |          |
| Third  | 2,895 sq ft                  | 269 sq m |
| Second | Europa Search                |          |
| First  | 2,895 sq ft                  | 269 sq m |
| Ground | Reception                    |          |
| Total  | 5,790 sq ft                  | 538 sq m |
|        |                              |          |