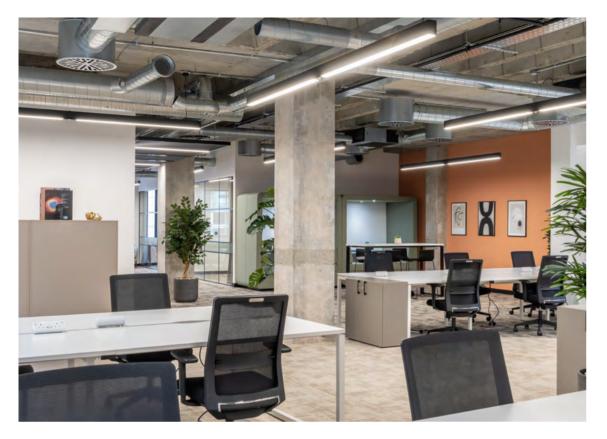

### TW12VE has undergone a striking and innovative transformation.

Set over five floors, the building offers adaptable open plan offices, from 2,895 - 5,790 sq ft, blending contemporary workspace with an exceptional specification that is an inspiring and enjoyable place to work for any modern and dynamic business.