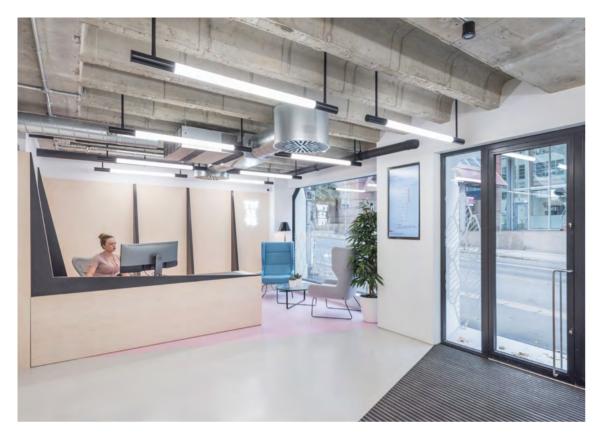

### TW12VE has undergone a striking and innovative transformation.

Set over five floors, the building offers adaptable open plan offices, from 2,895 - 5,790 sq ft, blending contemporary workspace with an exceptional specification that is an inspiring and enjoyable place to work for any modern and dynamic business.