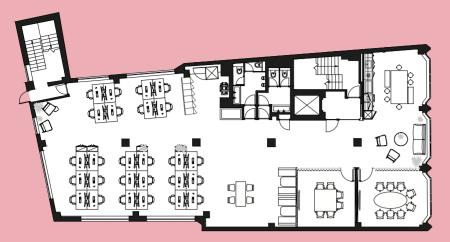

### "THE SUPREME ACCOMPLISHMENT IS TO BLUR THE LINES BETWEEN WORK AND PLAY."

ARNOLD J TOYNBEE

FITTED FIRST FLOOR

TYPICAL UPPER FLOOR

GROUND

# TW12VE AVAILABILITY

| Fifth  | Racehorse Owners Association |          |
|--------|------------------------------|----------|
| Fourth | NVM Private Equity           |          |
| Third  | 2,895 sq ft                  | 269 sq m |
| Second | Europa Search                |          |
| First  | 2,895 sq ft                  | 269 sq m |
| Ground | Reception                    |          |
| Total  | 5,790 sq ft                  | 538 sq m |
|        |                              |          |