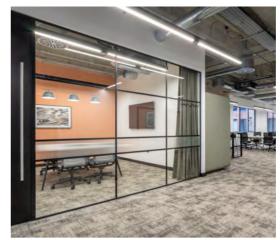

### TW12VE has undergone a striking and innovative transformation.

Set over five floors, the building offers adaptable open plan offices, from 2,895 - 5,790 sq ft, blending contemporary workspace with an exceptional specification that is an inspiring and enjoyable place to work for any modern and dynamic business.

### "THE SUPREME ACCOMPLISHMENT IS TO BLUR THE LINES BETWEEN WORK AND PLAY."

ARNOLD J TOYNBEE

FITTED FIRST FLOOR

TYPICAL UPPER FLOOR

GROUND