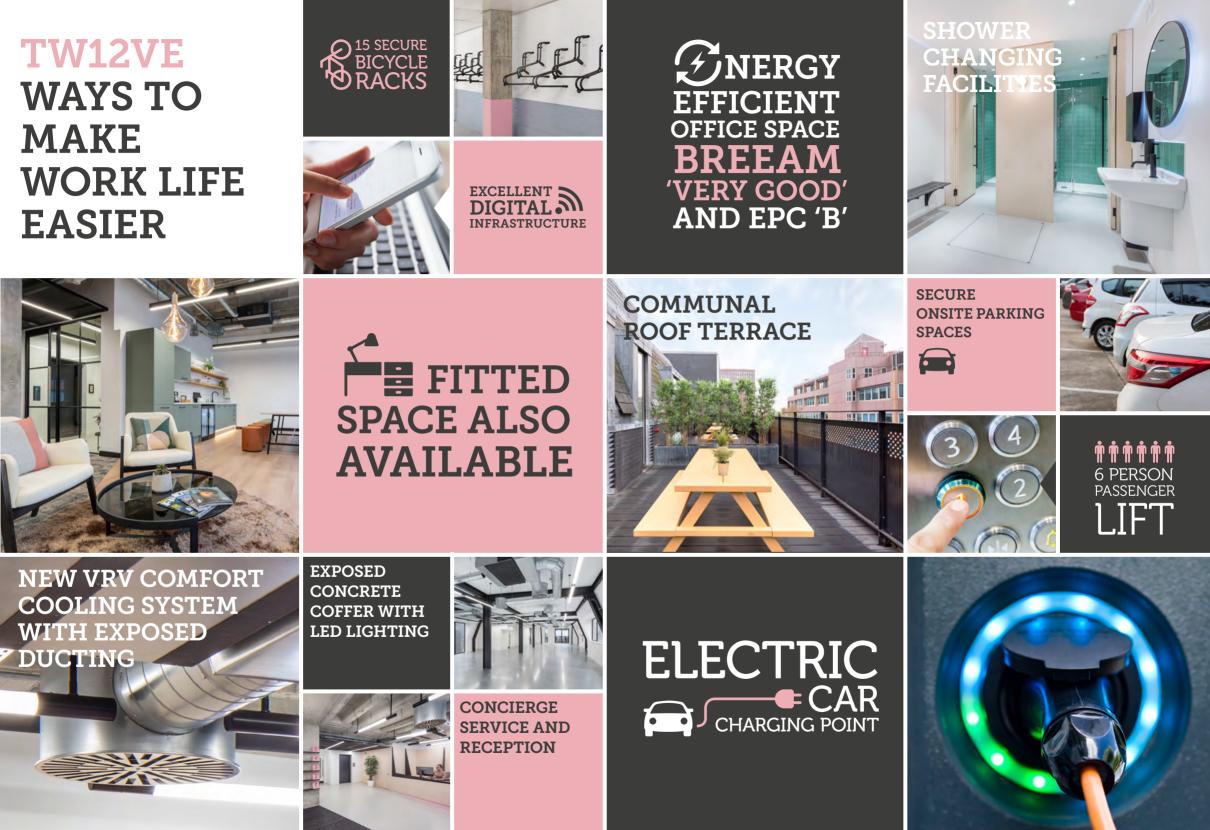

#### CAR PARKING & CYCLE STORAGE

TW12VE offers secure on site parking with electric car charging facilities and secure storage for 15 bicycles.