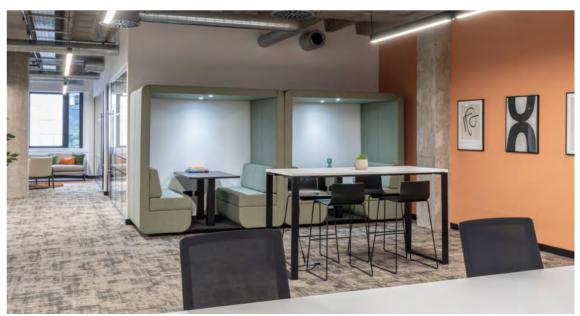

### TW12VE has undergone a striking and innovative transformation.

Set over five floors, the building offers adaptable open plan offices, from 2,895 - 5,790 sq ft, blending contemporary workspace with an exceptional specification that is an inspiring and enjoyable place to work for any modern and dynamic business.

### "THE SUPREME ACCOMPLISHMENT IS TO BLUR THE LINES BETWEEN WORK AND PLAY."

ARNOLD J TOYNBEE

FITTED FIRST FLOOR

TYPICAL UPPER FLOOR

GROUND