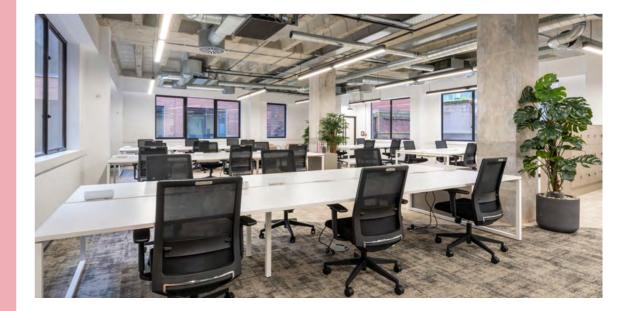

### TW12VE has undergone a striking and innovative transformation.

Set over five floors, the building offers adaptable open plan offices, from 2,895 - 5,790 sq ft, blending contemporary workspace with an exceptional specification that is an inspiring and enjoyable place to work for any modern and dynamic business.

### "THE SUPREME ACCOMPLISHMENT IS TO BLUR THE LINES BETWEEN WORK AND PLAY."

ARNOLD J TOYNBEE

FITTED FIRST FLOOR

TYPICAL UPPER FLOOR

GROUND