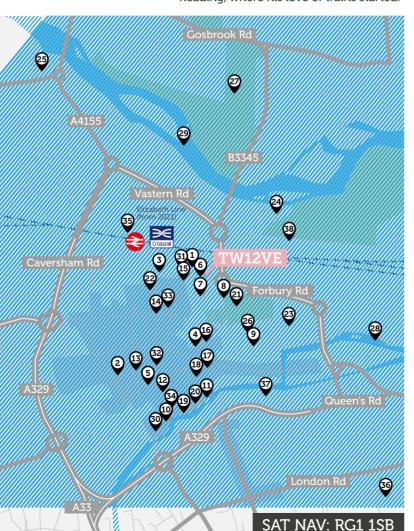

Situated less than 150m from Reading Station and located at the gateway to Reading town centre, TW12VE offers exceptional transport connections as well as benefitting from an unrivalled array of town centre amenities.

# **TW12VE THINGS** YOU DIDN'T **KNOW ABOUT** READING

#### CAFÉS

#### **BARS/RESTAURANTS**

- 11
- 12
- 13
- 14
- 15 16
- 17
- 18
- 19
- 20

#### LEISURE

- 21
- 22
- 23 24
- 25
- 26
- 27
- 28
- 29

#### RETAIL

- 30 31
- 32 33
- 34

#### SERVICES

- 35
- 36
- 37 38

- Reading Prison, where Oscar Wilde 01 was once held, features artwork from internationally acclaimed artist Banksy.
- Reading is twinned with Speightstown, 02 Barbados.
- 03 King Henry I is buried at Reading Abbey.
- Reading is the largest town without city 04 status in the UK, hopefully not for long!
- **05** Brunel's Great Western Railway arrived in Reading in 1841.
- 06 Paddington Bear author Thomas Michael Bond was raised and educated in Reading, where his love of trains started.